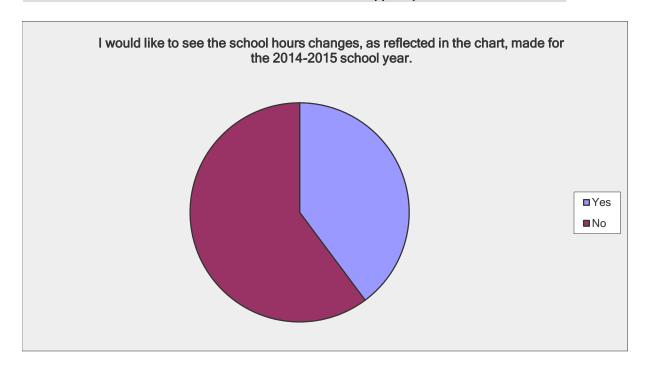

## School Hours Survey - Elementary School

| Answer Options | Response<br>Percent | Response<br>Count |
|----------------|---------------------|-------------------|
| Yes            | 42.2%               | 1740              |
| No             | 57.8%               | 2387              |
| ar             | nswered question    | 4127              |
|                | skipped question    | 89                |

## School Hours Survey - Other Educational Center

| Answer Options | Response<br>Percent | Response<br>Count |
|----------------|---------------------|-------------------|
| Yes            | 39.8%               | 90                |
| No             | 60.2%               | 136               |
| aı             | nswered question    | 226               |
|                | skipped question    | 7                 |