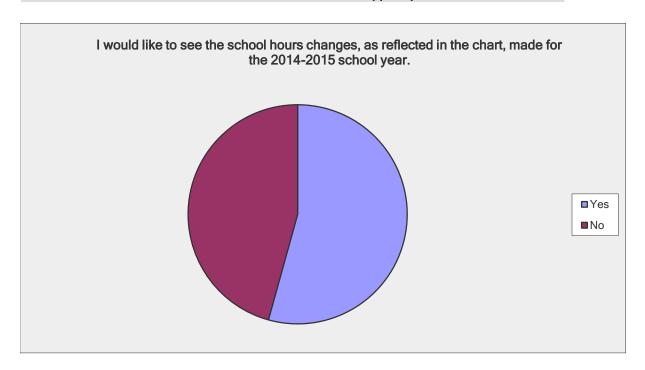

## School Hours Survey - Middle School

| Answer Options | Response<br>Percent | Response<br>Count |
|----------------|---------------------|-------------------|
| Yes            | 54.3%               | 1682              |
| No             | 45.7%               | 1415              |
| а              | nswered question    | 3097              |
|                | skipped question    | 74                |