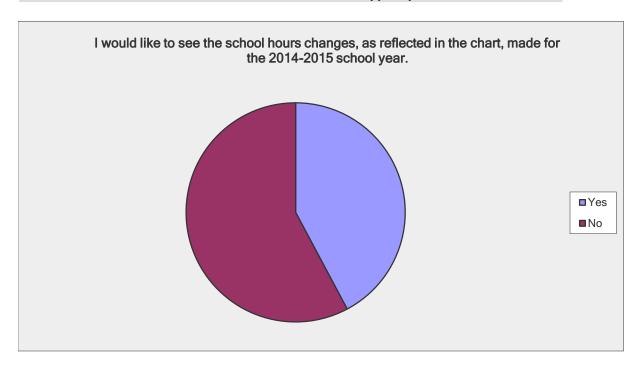

## School Hours Survey - Elementary School

| Answer Options | Response<br>Percent | Response<br>Count |
|----------------|---------------------|-------------------|
| Yes            | 42.2%               | 1740              |
| No             | 57.8%               | 2387              |
| ar             | nswered question    | 4127              |
|                | skipped question    | 89                |