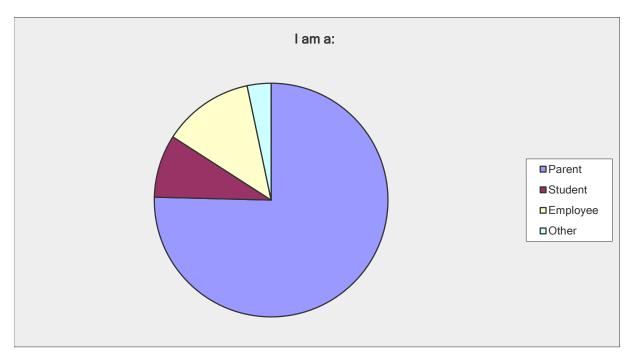

# **School Hours Survey**

| I am a:        |                     |                   |
|----------------|---------------------|-------------------|
| Answer Options | Response<br>Percent | Response<br>Count |
| Parent         | 75.4%               | 5698              |
| Student        | 8.7%                | 657               |
| Employee       | 12.6%               | 954               |
| Other          | 3.3%                | 246               |
| an             | swered question     | 7555              |
|                | skipped question    | 0                 |