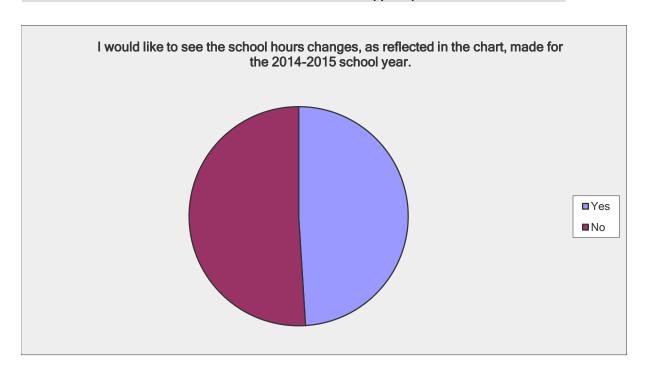

## **School Hours Survey**

| Answer Options | Response<br>Percent | Response<br>Count |
|----------------|---------------------|-------------------|
| Yes            | 49.0%               | 3623              |
| No             | 51.0%               | 3766              |
| ar             | nswered question    | 7389              |
|                | skipped question    | 166               |