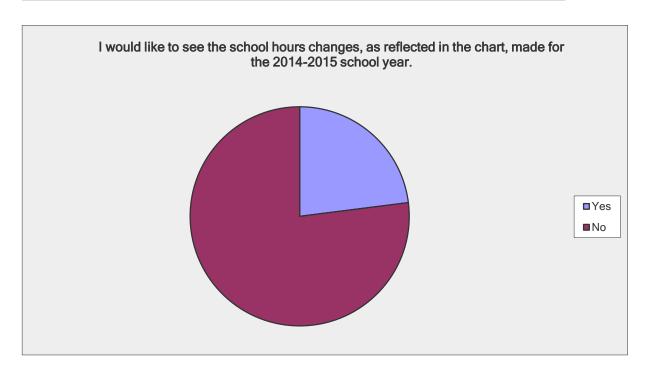

## School Hours Survey - No Affiliation

| Answer Options | Response<br>Percent | Response<br>Count |
|----------------|---------------------|-------------------|
| Yes            | 23.0%               | 42                |
| No             | 77.0%               | 141               |
| a              | nswered question    | 183               |
|                | skipped question    | 0                 |