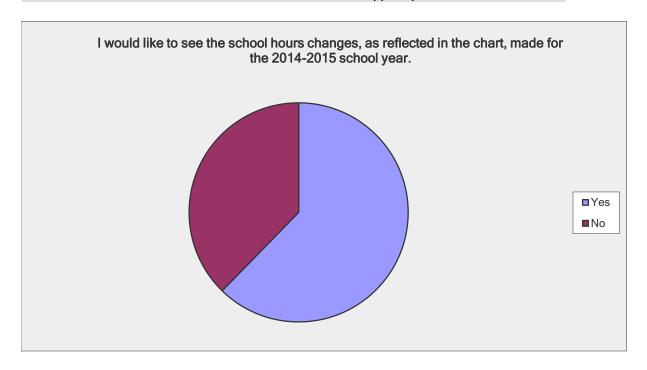

## School Hours Survey - Middle School

| Answer Options | Response<br>Percent | Response<br>Count |
|----------------|---------------------|-------------------|
| Yes            | 54.3%               | 1682              |
| No             | 45.7%               | 1415              |
| а              | nswered question    | 3097              |
|                | skipped question    | 74                |

## School Hours Survey - High School

| Answer Options | Response<br>Percent | Response<br>Count |
|----------------|---------------------|-------------------|
| Yes            | 62.3%               | 2255              |
| No             | 37.7%               | 1362              |
| ai             | nswered question    | 3617              |
|                | skipped question    | 84                |